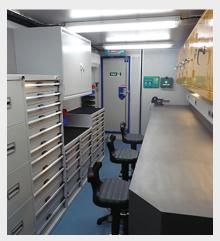

## **Service Container**

Manufactures a wide range of workshops, rigging containers, treating iron containers and specialised storage units.

20ft DNV 2.7-1, A60 Zone 2, Wireline Workshop Container complete with 7kW A/C System, overhead retractable trolley beam, work bench, workstations, tool racking, storage cabinets for tools and spares.

20ft DNV 2.7-1, Non rated Safe Area Workshop complete 7kW A/C System, storage cabinets for tools and equipment, work bench and workstations.

Many different internals can be supplied on request, ranging from workbenches to living accommodation.