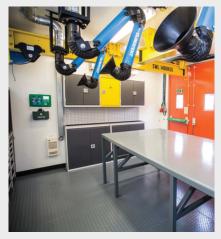

17ft DNV 2.7-1, A0 Safe Area (Pressurised) Fabrication Workshop complete with overhead fixed and retractable trolley beams, heavy duty fabrication work benches, storage cabinets for tools and equipment, fume extraction system c/w flexible fume extraction arms.

20ft DNV 2.7-1, Non rated Safe Area Workshop complete 7kW A/C System, storage cabinets for tools and equipment, work bench and workstations.

Many different internals can be supplied on request, ranging from workbenches to living accommodation.