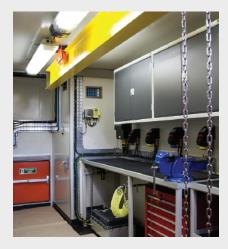

## **Service Container**

Manufactures a wide range of workshops, rigging containers, treating iron containers and specialised storage units.

20ft DNV 2.7-1, A60 Zone 2, Wireline Workshop Container complete with 7kW A/C System, overhead retractable trolley beam, work bench, workstations, tool racking, storage cabinets for tools and spares.

20ft DNV 2.7-1, Non rated Safe Area Workshop complete 7kW A/C System, storage cabinets for tools and equipment, work bench and workstations.

Many different internals can be supplied on request, ranging from workbenches to living accommodation.